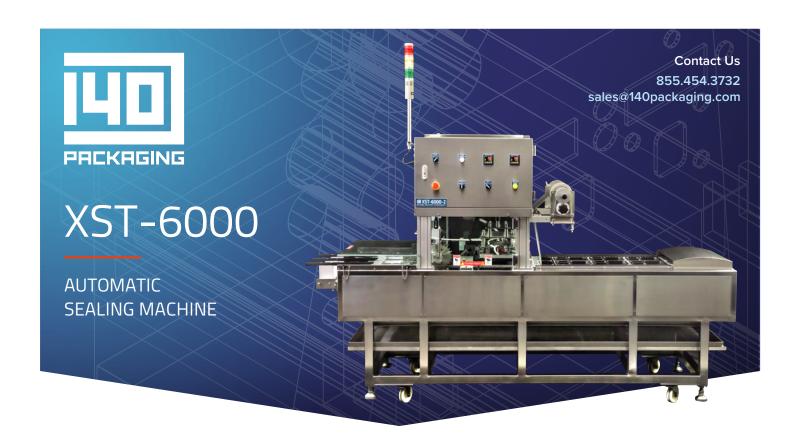

The XST-6000 is a multifunction in-line sealing machine designed for full production capacity in a compact space. Capable of outputting 2160 units per hour, this machine's stainless steel construction and high-strength alloys ensure you will have years of trouble-free service. All 140 Packaging sealing machines are capable of synchronization with other machines such as depositors and conveyors for a truly hands-free operation. We are so confident in the quality and durability of our machines we offer lifetime access to our technical support line and a full 1-year warranty on all parts. Our engineers will custom design and build tooling to fit your unique criteria.