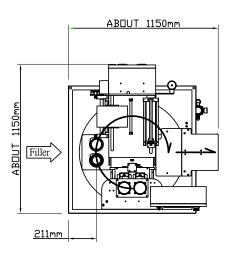

uty, stainless steel construction
- 12 month warranty on parts



## **OPTIONS**

- Gas flush (MAP)
- Auto cup drop
- Air eject
- Automatic cappers
- Air actuated film clamping rollers
- Integrated cup/tray deliver trolleys
- 4 or 8 stations



# RMT-8204

ROTARY HEAT SEAL MACHINE

Need more information? 855.454.3732 sales@140packaging.com







#### MACHINE DIMENSIONS

45"x 45"x 71"

## MAX SIZE TRAY DIMENSIONS

3.74"x 6.7"

## MAX WIDTH OF FILM

15.25"

#### MAX DIAMETER OF FILM ROLL

9.00"

#### **MAX PACKAGING SPEED**

2 up on 4 stations: 1400/hour 2 up on 8 stations: 1800/hour

#### **ELECTRICAL REQUIREMENTS**

220V, 60hz, 1 Phase

## POWER CONSUMPTION

8 amps

# **NET WEIGHT**

880-1100lbs

#### **COMPRESSED AIR REQUIREMENTS**

5.6CFM @ 125psi

## **FRONT VIEW**



## **TOP VIEW**