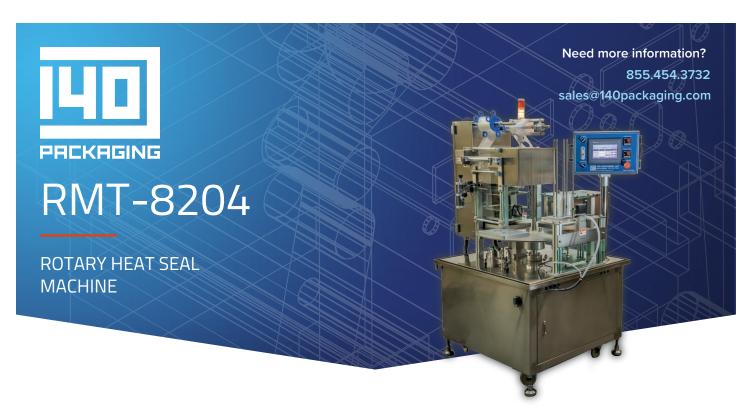

140 Packaging Rotary Sealing Machine RMT-8204 is a multifunction, sealing machine designed for full production capacity in a compact space. Built for years of trouble-free service, the 8204 Rotary Sealing Machine will seal and die cut up to 1,440 units per hour output in a small 5' x 4' footprint. Capable of synchronization with other machines such as depositors and conveyors for a truly hands-free operation. We are so confident in the quality and durability of our machines we offer lifetime access to our technical support line and a full 1-year warranty on all parts. Our engineers will custom design and build tooling to fit your unique criteria.

# RMT-8204

ROTARY HEAT SEAL MACHINE

Need more information? 855.454.3732 sales@140packaging.com