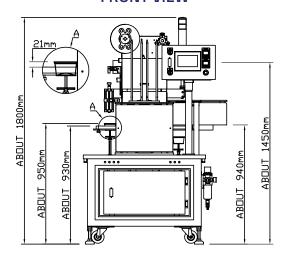

intenance
- Heavy duty, stainless steel construction
- 12 month warranty on parts



## **OPTIONS**

- Gas flush (MAP)
- Auto cup drop
- Air eject
- Automatic cappers
- Air actuated film clamping rollers
- Integrated cup/tray deliver trolleys
- 4 or 8 stations



# RMT-8204

ROTARY HEAT SEAL MACHINE

Need more information? 855.454.3732 sales@140packaging.com







#### MACHINE DIMENSIONS

45"x 45"x 71"

## MAX SIZE TRAY DIMENSIONS

3.74"x 6.7"

## MAX WIDTH OF FILM

15.25"

#### MAX DIAMETER OF FILM ROLL

9.00"

#### **MAX PACKAGING SPEED**

2 up on 4 stations: 1400/hour 2 up on 8 stations: 1800/hour

#### **ELECTRICAL REQUIREMENTS**

220V, 60hz, 1 Phase

## POWER CONSUMPTION

8 amps

# **NET WEIGHT**

880-1100lbs

#### **COMPRESSED AIR REQUIREMENTS**

5.6CFM @ 125psi

## **FRONT VIEW**



## **TOP VIEW**