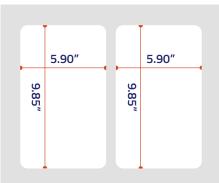

#### **MAX PACKAGING SPEED**

1-up: 500 trays per hour2-up: 1000 trays per hour

4-up: 1,500 trays per hour