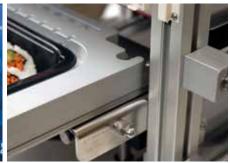

#### **OUALITY**

- Die cuts around container for an attractive look
- Consistent, Leak-Proof Seals
- Film tensioner provides a wrinkle-free seal
- Low maintenance
- Heavy duty, stainless steel construction
- 12 month warranty on parts
- Digital controls with microcomputer program

#### MAX SIZE TRAY DIMENSIONS

12.60" x 9.84"