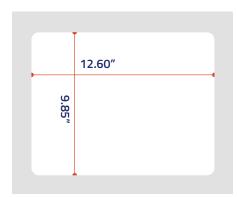

e cuts around container for an attractive look
- Consistent, Leak-Proof Seals
- Film tensioner provides a wrinkle-free seal
- Low maintenance
- Heavy duty, stainless steel construction
- 12 month warranty on parts
- Digital controls with microcomputer program



# XST-2000

AUTOMATIC SHUTTLE
HEAT SEAL MACHINE

Need customer support? Call 855.454.3732







#### MACHINE DIMENSIONS

18.90" × 27.75" × 32.30"

#### MAX SIZE TRAY DIMENSIONS

12.60" x 9.84"

#### MAX WIDTH OF FILM

13.00"

#### MAX DIAMETER OF FILM ROLL

9.00"

#### **MAX PACKAGING SPEED**

1-up: 500 trays per hour2-up: 1000 trays per hour

4-up: 1,500 trays per hour

#### **ELECTRICAL REQUIREMENTS**

220 Volt, 1 Phase

#### POWER CONSUMPTION

10amps

#### **NET WEIGHT**

209lbs

## COMPRESSED AIR REQUIREMENTS

2HP Compressor







FOR ONE TRAY

**FOR TWO TRAYS** 

FOR FOUR TRAYS