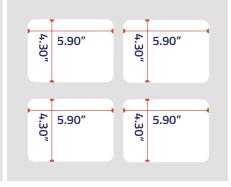

#### **MAX PACKAGING SPEED**

1-up: 500 trays per hour2-up: 1000 trays per hour

4-up: 1,500 trays per hour