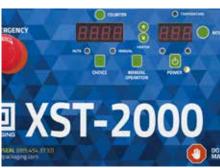

### **FAST**

- Automatic feed and seal feature
- Display shows number of cycles sealed in shift
- 5 minute warm up time
- Simple pocket and die change over
- Seals up to 10 cycles per minute, depending on tray size and material

#### **VERSATILE**

- Interchangeable pockets and dies
- Custom pockets and dies available
- Choice of automatic or manual seal
- Optional date printer
- Adjustable heat settings & dwell time
- Registered print capability

### SAFE

- Automatic Shut Off to Prevent Injury
- All moving mechanisms are guarded, closing off potential pinch points