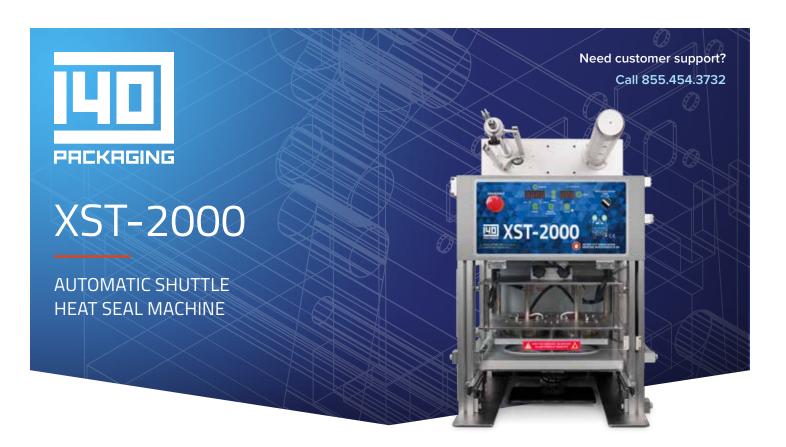

The XST-2000 is our workhorse shuttle machine. It is large enough to handle considerable production volume in an industrial setting but is small enough to use in a stand alone application. Having a larger frame than the XST-1000, the XST-2000 can support larger tooling allowing for increased capacity. The heavy duty stainless steel construction keeps our machines running year after year. If you are looking for high capacity, extreme durability and reliability, this is the machine for you. Our engineers will custom design and build tooling to fit your unique criteria, or we stock tooling for many common cups and trays used in today's rapidly evolving market.

# XST-2000

AUTOMATIC SHUTTLE
HEAT SEAL MACHINE

Need customer support? Call 855.454.3732