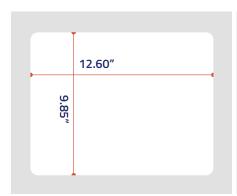

s around container for an attractive look
- Consistent, Leak-Proof Seals
- Film tensioner provides a wrinkle-free seal
- Low maintenance
- Heavy duty, stainless steel construction
- 12 month warranty on parts
- Digital controls with microcomputer program



# XMT-2500

Need customer support? Call 855.454.3732

AUTOMATIC SHUTTLE MAP/GAS FLUSH HEAT SEAL MACHINE







### MACHINE DIMENSIONS

18.90" x 27.75" x 32.30"

#### MAX SIZE TRAY DIMENSIONS

12.60" x 9.85"

## MAX WIDTH OF FILM

13.00"

## MAX DIAMETER OF FILM ROLL

9.00"

### **MAX PACKAGING SPEED**

1-up: 400 trays per hour 2-up: 800 trays per hour

4-up: 1,200 trays per hour

## **ELECTRICAL REQUIREMENTS**

220 Volt, 1 Phase

#### POWER CONSUMPTION

10amps

## **NET WEIGHT**

231 lbs

## COMPRESSED AIR REQUIREMENTS

2HP Compressor







FOR ONE TRAY

**FOR TWO TRAYS** 

FOR FOUR TRAYS