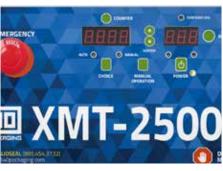

## **FAST**

- Display shows number of cycles sealed in shift
- 5 minute warm up time
- Simple pocket and die change over
- Seals up to 8 cycles per minute, depending on tray size and material

#### **VERSATILE**

- Interchangeable pockets and dies
- Custom pockets and dies available
- Choice of automatic or manual seal
- Optional date printer
- Adjustable heat settings & dwell time
- Registered print capability