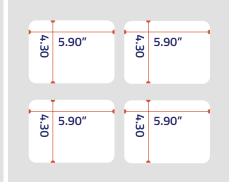

### **MAX PACKAGING SPEED**

1-up: 400 trays per hour 2-up: 800 trays per hour

4-up: 1,200 trays per hour

## COMPRESSED AIR REQUIREMENTS

2HP Compressor

FOR ONE TRAY

**FOR TWO TRAYS** 

FOR FOUR TRAYS