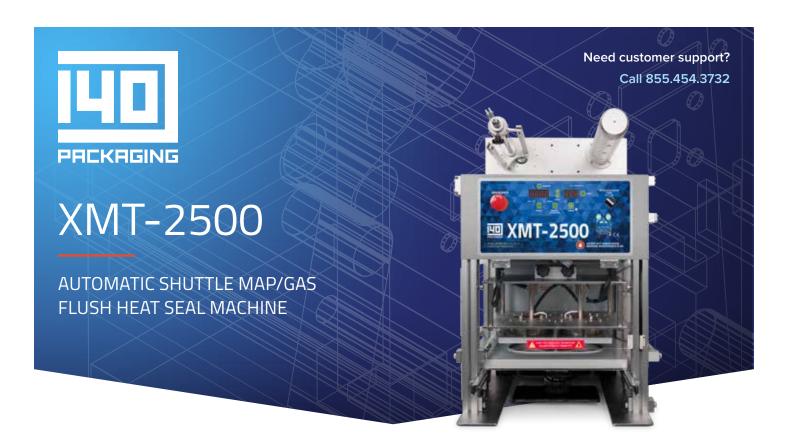

# XMT-2500

Need customer support? Call 855.454.3732

AUTOMATIC SHUTTLE MAP/GAS FLUSH HEAT SEAL MACHINE