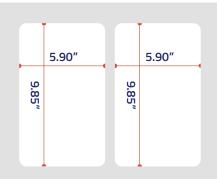

### **MAX PACKAGING SPEED**

1-up: 400 trays per hour 2-up: 800 trays per hour

4-up: 1,200 trays per hour

## COMPRESSED AIR REQUIREMENTS

2HP Compressor

FOR ONE TRAY

**FOR TWO TRAYS** 

FOR FOUR TRAYS